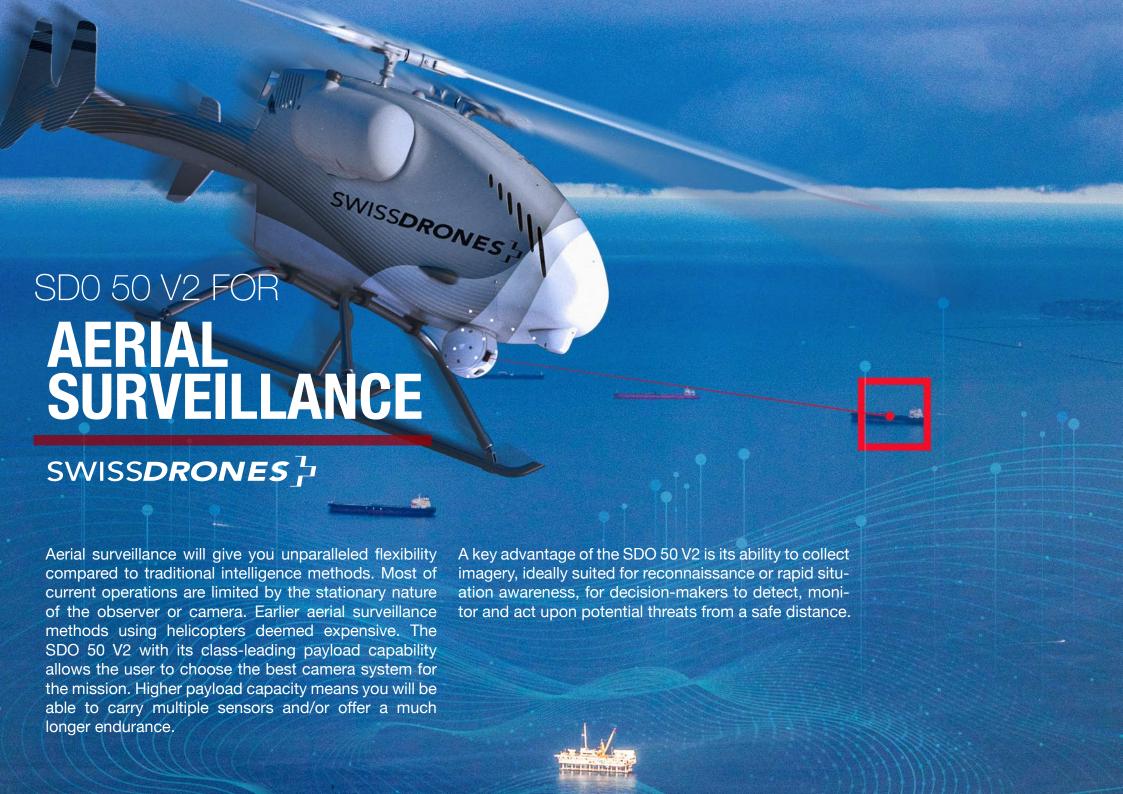

Flight time up to 3.1 hours.
Gimbal capacity up to 10 kg.
Quick turnaround time. 2 men crew
Long range digital data link.

Rotary system: Flettner double rotor system (4 blades)

Rotor diameter: 2 x 2,82 m

Engine: High performance turbine

Fuel: JET A1

Fuel consumption: Approx. 15 L / hour

**Dimensions I / w / h:** 2,32 m x 0,7 m x 0,92 m

Data Link: 40 km, extendable, radio line of sight

Empty weight: 42 kg

Max. payload: 45 kg (including fuel) MTOW: 87 kg (including fuel)

Max. fuel capacity: Main tank 13 L

add. tank 2 x 4 L; 2 x 7 L; 2 x 13 L; 2 x 17 L

Max. flight time: Up to 3.1 hours

Max. service ceiling: 10,000 ft (3,000 m) AMSL

Max. indicative air speed: 20 m/s (72 km/h)

EO sensor: HD 720 p / 1270 x 720 pixel resolution

30 x optical zoom

IR sensor: SD 640 x 480 pixel re